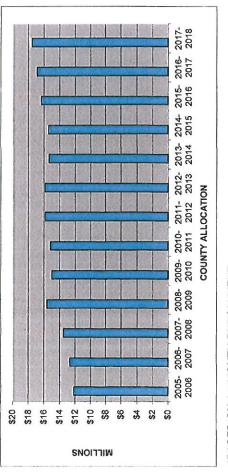

# COUNTY ALLOCATION CURRENT EXPENSE

| TOTAL         CE         SPECIAL         TOTAL           REQUEST         ALLOCATION         ALLOCATION         ALLOCATION           13.053.424.00         \$ 12.171.984.00         \$ 12.171.984.00           13.651.805.00         \$ 12.666.167.00         \$ 12.666.167.00           14.949.260.00         \$ 13.502.134.00         \$ 13.502.134.00           15.602.134.00         \$ 14.978.050.00         \$ 14.978.050.00           15.428.291.00         \$ 15.338.050.00         \$ 15.338.050.00           19.125.962.00         \$ 15.338.050.00         \$ 15.338.050.00           18.761.103.00         \$ 15.338.050.00         \$ 15.338.050.00           18.453.579.00         \$ 16.312.278.00         \$ 16.338.050.00           18.453.579.00         \$ 16.338.050.00         \$ 16.338.050.00           18.453.579.00         \$ 16.342.278.00         \$ 16.338.050.00           18.453.579.00         \$ 16.862.278.00         \$ 16.862.278.00           18.453.579.00         \$ 16.862.278.00         \$ 16.862.278.00           18.996.527.00         \$ 16.883.881.00         \$ 16.883.881.00                                                                                                                                                                                                                                                                                                                                                                                                                                                                                                                                                                                                                                                                                                                                                                                                                                                                                                                                                                                                                                                                                                                          | _       |            | 2                | 2             | 121           | 2        | N             | 3             | 2             | ~          | 2             | 2             | 2             | 2        | 2                | 2                   |
|------------------------------------------------------------------------------------------------------------------------------------------------------------------------------------------------------------------------------------------------------------------------------------------------------------------------------------------------------------------------------------------------------------------------------------------------------------------------------------------------------------------------------------------------------------------------------------------------------------------------------------------------------------------------------------------------------------------------------------------------------------------------------------------------------------------------------------------------------------------------------------------------------------------------------------------------------------------------------------------------------------------------------------------------------------------------------------------------------------------------------------------------------------------------------------------------------------------------------------------------------------------------------------------------------------------------------------------------------------------------------------------------------------------------------------------------------------------------------------------------------------------------------------------------------------------------------------------------------------------------------------------------------------------------------------------------------------------------------------------------------------------------------------------------------------------------------------------------------------------------------------------------------------------------------------------------------------------------------------------------------------------------------------------------------------------------------------------------------------------------------------------------------------------------------------------------------------------------------------------------------|---------|------------|------------------|---------------|---------------|----------|---------------|---------------|---------------|------------|---------------|---------------|---------------|----------|------------------|---------------------|
| TOTAL         CE         SPECIAL         TOTAL           REQUEST         ALLOCATION         ALLOCATION         ALLOCATION           13.053.424.00         \$ 12.171.984.00         \$ 12.071.984.00           13.651.805.00         \$ 12.666.167.00         \$ 12.666.167.00           14.949.280.00         \$ 13.502.134.00         \$ 13.502.134.00           15.602.134.00         \$ 14.978.050.00         \$ 14.978.050.00           15.602.134.00         \$ 15.020.134.00         \$ 15.002.134.00           15.602.134.00         \$ 15.338.050.00         \$ 15.788.050.00           19.228.291.00         \$ 15.338.050.00         \$ 15.338.050.00           18.761.103.00         \$ 15.338.050.00         \$ 15.338.050.00           18.761.103.00         \$ 15.338.050.00         \$ 15.338.050.00           18.761.103.00         \$ 16.312.278.00         \$ 16.312.278.00           18.996.527.00         \$ 16.862.278.00         \$ 16.862.278.00           18.996.527.00         \$ 14.583.881.00         \$ 14.583.881.00                                                                                                                                                                                                                                                                                                                                                                                                                                                                                                                                                                                                                                                                                                                                                                                                                                                                                                                                                                                                                                                                                                                                                                                                    |         |            |                  |               |               |          |               |               |               |            |               |               |               |          |                  |                     |
| TOTAL CE SPECIAL SPECIAL ALLOCATION ALLOCATION ALLOCATION 13.053.424.00 \$ 12.171.984.00 13.651.805.00 \$ 12.666.167.00 14.949.260.00 \$ 13.502.134.00 15.602.134.00 \$ 15.602.134.00 \$ 15.602.134.00 \$ 15.4978.050.00 15.445.974.00 \$ 15.178.050.00 \$ 500,000.00 19.125.962.00 \$ 15.338.050.00 \$ 500,000.00 18.619,423.00 \$ 15.338.050.00 \$ 42,000.00 18.619,423.00 \$ 15.338.050.00 \$ 42,000.00 18.453.579.00 \$ 16.312.278.00 \$ 18.496.527.00 \$ 17.512.278.00 \$ 18.496.527.00 \$ 17.512.278.00 \$ 19.583.881.00 \$ 19.583.881.00 \$ 19.583.881.00 \$ 19.583.881.00 \$ 19.583.881.00 \$ 19.583.881.00 \$ 19.583.881.00 \$ 19.583.881.00 \$ 19.583.881.00 \$ 19.583.881.00 \$ 19.583.881.00 \$ 19.583.881.00 \$ 19.583.881.00 \$ 19.583.881.00 \$ 19.583.881.00 \$ 19.583.881.00 \$ 19.583.881.00 \$ 19.583.881.00 \$ 19.583.881.00 \$ 19.583.881.00 \$ 19.583.881.00 \$ 19.583.881.00 \$ 19.583.881.00 \$ 19.583.881.00 \$ 19.583.881.00 \$ 19.583.881.00 \$ 19.583.881.00 \$ 19.583.881.00 \$ 19.583.881.00 \$ 19.583.881.00 \$ 19.583.881.00 \$ 19.583.881.00 \$ 19.583.881.00 \$ 19.583.881.00 \$ 19.583.881.00 \$ 19.583.881.00 \$ 19.583.881.00 \$ 19.583.881.00 \$ 19.583.881.00 \$ 19.583.881.00 \$ 19.583.881.00 \$ 19.583.881.00 \$ 19.583.881.00 \$ 19.583.881.00 \$ 19.583.881.00 \$ 19.583.881.00 \$ 19.583.881.00 \$ 19.583.881.00 \$ 19.583.881.00 \$ 19.583.881.00 \$ 19.583.881.00 \$ 19.583.881.00 \$ 19.583.881.00 \$ 19.583.881.00 \$ 19.583.881.00 \$ 19.583.881.00 \$ 19.583.881.00 \$ 19.583.881.00 \$ 19.583.881.00 \$ 19.583.881.00 \$ 19.583.881.00 \$ 19.583.881.00 \$ 19.583.881.00 \$ 19.583.881.00 \$ 19.583.881.00 \$ 19.583.881.00 \$ 19.583.881.00 \$ 19.583.881.00 \$ 19.583.881.00 \$ 19.583.881.00 \$ 19.583.881.00 \$ 19.583.881.00 \$ 19.583.881.00 \$ 19.583.881.00 \$ 19.583.881.00 \$ 19.583.881.00 \$ 19.583.881.00 \$ 19.583.881.00 \$ 19.583.881.00 \$ 19.583.881.00 \$ 19.583.881.00 \$ 19.583.881.00 \$ 19.583.881.00 \$ 19.583.881.00 \$ 19.583.881.00 \$ 19.583.881.00 \$ 19.583.881.00 \$ 19.583.881.00 \$ 19.583.881.00 \$ 19.583.881.00 \$ 19.583.881.00 \$ 19.583.881.00 \$ 19.583.881.00 \$ 19.583.881.00 \$ 19.583.881.00 \$ 19.583.881.00 \$ 19.583.881.00 \$ 19.583.881.00 \$ 1 | %       | NC         | 23.30%           | 4.06%         | 6.60%         | 15.55%   | 4.00%         | 1.34%         | 4.35%         | 0.00%      | -3.16%        | 0.27%         | 90.9          | 3.37%    | 3.85%            | 11.83%              |
| TOTAL CE SPECIAL SPECIAL ALLOCATION ALLOCATION ALLOCATION 13.053.424.00 \$ 12.171.984.00 13.651.805.00 \$ 12.666.167.00 14.949.260.00 \$ 13.502.134.00 15.602.134.00 \$ 15.602.134.00 \$ 15.602.134.00 \$ 15.4978.050.00 15.445.974.00 \$ 15.178.050.00 \$ 500,000.00 19.125.962.00 \$ 15.338.050.00 \$ 500,000.00 18.619,423.00 \$ 15.338.050.00 \$ 42,000.00 18.619,423.00 \$ 15.338.050.00 \$ 42,000.00 18.453.579.00 \$ 16.312.278.00 \$ 18.496.527.00 \$ 17.512.278.00 \$ 18.496.527.00 \$ 17.512.278.00 \$ 19.583.881.00 \$ 19.583.881.00 \$ 19.583.881.00 \$ 19.583.881.00 \$ 19.583.881.00 \$ 19.583.881.00 \$ 19.583.881.00 \$ 19.583.881.00 \$ 19.583.881.00 \$ 19.583.881.00 \$ 19.583.881.00 \$ 19.583.881.00 \$ 19.583.881.00 \$ 19.583.881.00 \$ 19.583.881.00 \$ 19.583.881.00 \$ 19.583.881.00 \$ 19.583.881.00 \$ 19.583.881.00 \$ 19.583.881.00 \$ 19.583.881.00 \$ 19.583.881.00 \$ 19.583.881.00 \$ 19.583.881.00 \$ 19.583.881.00 \$ 19.583.881.00 \$ 19.583.881.00 \$ 19.583.881.00 \$ 19.583.881.00 \$ 19.583.881.00 \$ 19.583.881.00 \$ 19.583.881.00 \$ 19.583.881.00 \$ 19.583.881.00 \$ 19.583.881.00 \$ 19.583.881.00 \$ 19.583.881.00 \$ 19.583.881.00 \$ 19.583.881.00 \$ 19.583.881.00 \$ 19.583.881.00 \$ 19.583.881.00 \$ 19.583.881.00 \$ 19.583.881.00 \$ 19.583.881.00 \$ 19.583.881.00 \$ 19.583.881.00 \$ 19.583.881.00 \$ 19.583.881.00 \$ 19.583.881.00 \$ 19.583.881.00 \$ 19.583.881.00 \$ 19.583.881.00 \$ 19.583.881.00 \$ 19.583.881.00 \$ 19.583.881.00 \$ 19.583.881.00 \$ 19.583.881.00 \$ 19.583.881.00 \$ 19.583.881.00 \$ 19.583.881.00 \$ 19.583.881.00 \$ 19.583.881.00 \$ 19.583.881.00 \$ 19.583.881.00 \$ 19.583.881.00 \$ 19.583.881.00 \$ 19.583.881.00 \$ 19.583.881.00 \$ 19.583.881.00 \$ 19.583.881.00 \$ 19.583.881.00 \$ 19.583.881.00 \$ 19.583.881.00 \$ 19.583.881.00 \$ 19.583.881.00 \$ 19.583.881.00 \$ 19.583.881.00 \$ 19.583.881.00 \$ 19.583.881.00 \$ 19.583.881.00 \$ 19.583.881.00 \$ 19.583.881.00 \$ 19.583.881.00 \$ 19.583.881.00 \$ 19.583.881.00 \$ 19.583.881.00 \$ 19.583.881.00 \$ 19.583.881.00 \$ 19.583.881.00 \$ 19.583.881.00 \$ 19.583.881.00 \$ 19.583.881.00 \$ 19.583.881.00 \$ 19.583.881.00 \$ 19.583.881.00 \$ 19.583.881.00 \$ 19.583.881.00 \$ 1 | TOTAL   | ALLOCATION | 12,171,984.00    |               | 13,502,134.00 |          | 14,978,050.00 | 15,178,050.00 | 15,838,050.00 |            | 15,338,050.00 | 15,380,050.00 | 16,312,278.00 |          | 17,512,278.00    | \$ 19,583,881.00    |
| TOTAL         CE         SPEQUEST         ALLOCATION         ALLCATION           13.053.424.00         \$ 12.171.984.00         13.651.805.00         14.949.260.00         \$ 12.666.167.00           14.949.260.00         \$ 13.502.134.00         \$ 15.602.134.00         \$ 15.602.134.00           15.602.134.00         \$ 14.978.050.00         \$ 5           15.445.974.00         \$ 15,178.050.00         \$ 5           19.125.92.200         \$ 15,338.050.00         \$ 5           19.125.92.00         \$ 15,338.050.00         \$ 5           18.619.423.00         \$ 15,338.050.00         \$ 5           18.761.103.00         \$ 15,338.050.00         \$ 18.453.579.00           18.169.819.00         \$ 16,862.278.00         \$ 18.169.819.00           18.996.527.00         \$ 17,512.278.00         \$ 18.896.827.80                                                                                                                                                                                                                                                                                                                                                                                                                                                                                                                                                                                                                                                                                                                                                                                                                                                                                                                                                                                                                                                                                                                                                                                                                                                                                                                                                                                                   |         |            | 65               | 69            | 0,            | 63       | 07            | 07            | 67            |            | -             | 6             | 67            | 97       | -                | -                   |
| TOTAL         CE           REQUEST         ALLCCATION           13.053.424.00         \$ 12.171.984.00           13.651.805.00         \$ 12.666.167.00           14.949.260.00         \$ 15.02.134.00           15.602.134.00         \$ 15.02.134.00           15.45.974.00         \$ 15.78.050.00           19.228,291.00         \$ 15.338.050.00           18.619,423.00         \$ 15.338.050.00           18,761,103.00         \$ 15.338.050.00           18,696,527.00         \$ 16.312,278.00           18,696,527.00         \$ 17.512,278.00           18,698,527.00         \$ 17.512,278.00           19,583,881.00         \$ 19.583,881.00                                                                                                                                                                                                                                                                                                                                                                                                                                                                                                                                                                                                                                                                                                                                                                                                                                                                                                                                                                                                                                                                                                                                                                                                                                                                                                                                                                                                                                                                                                                                                                                        | SPECIAL | LLOCATION  |                  |               |               |          |               |               | 500,000.00    | 500,000.00 | ,             | 42,000.00     |               | 1        | ,                | 1                   |
| REQUEST 13.053.424.00 \$ 13.053.424.00 \$ 14.949.280.00 \$ 15.002,134.00 \$ 15.002,134.00 \$ 15.45.974.00 \$ 19,228.291.00 \$ 19,228.291.00 \$ 19,25.962.00 \$ 18,619,423.00 \$ 18,619,423.00 \$ 18,619,423.00 \$ 18,699.19.00 \$ 18,699.19.00 \$ 18,699.19.00 \$ 18,699.19.00 \$                                                                                                                                                                                                                                                                                                                                                                                                                                                                                                                                                                                                                                                                                                                                                                                                                                                                                                                                                                                                                                                                                                                                                                                                                                                                                                                                                                                                                                                                                                                                                                                                                                                                                                                                                                                                                                                                                                                                                                    |         | A          |                  |               |               |          |               |               | မာ            | မာ         | s             | B             | ιs            | 49       | 69               | 43                  |
|                                                                                                                                                                                                                                                                                                                                                                                                                                                                                                                                                                                                                                                                                                                                                                                                                                                                                                                                                                                                                                                                                                                                                                                                                                                                                                                                                                                                                                                                                                                                                                                                                                                                                                                                                                                                                                                                                                                                                                                                                                                                                                                                                                                                                                                      | 빙       | ALLOCATION | \$ 12,171,984.00 |               |               |          | €9            |               |               |            |               |               |               |          | \$ 17,512,278.00 | \$ 19,583,881.00    |
| NEW PERFORMANCE NO PE                                                                                                                       | TOTAL   | REQUEST    |                  | 13,651,805.00 |               |          |               |               |               |            |               |               |               |          | €9               | \$ 19,583,881.00 \$ |
| YEAR YEAR 2006-200 2006-200 2007-200 2009-201 2010-201 2011-201 2013-201 2014-201 2015-201                                                                                                                                                                                                                                                                                                                                                                                                                                                                                                                                                                                                                                                                                                                                                                                                                                                                                                                                                                                                                                                                                                                                                                                                                                                                                                                                                                                                                                                                                                                                                                                                                                                                                                                                                                                                                                                                                                                                                                                                                                                                                                                                                           |         |            | ဖွ               | 7             | 8             | 6        | 0             | -             | 2             | 3          | 4             | 2             | 9             | 7        |                  | 6                   |
|                                                                                                                                                                                                                                                                                                                                                                                                                                                                                                                                                                                                                                                                                                                                                                                                                                                                                                                                                                                                                                                                                                                                                                                                                                                                                                                                                                                                                                                                                                                                                                                                                                                                                                                                                                                                                                                                                                                                                                                                                                                                                                                                                                                                                                                      | BUDGE   | YEAR       | 2005-200         | 2006-200      | 2007-200      | 2008-200 | 2009-201      | 2010-201      | 2011-201      | 2012-201   | 2013-201      | 2014-201      | 2015-201      | 2016-201 | 2017-201         | 2018-201            |