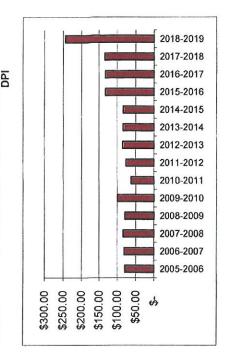

| %         | INC        | 21.91% 1st mo | 2.83% 1st mo | 5.10% 1st mo | 13.94% 1st mo | -4.11% 1st mo | 1.35% 1st mo | L           | -1.04% 1st mo | -5.17% 1st mo |             |             | 3.54% 1st mo | 3.60% 1st mo | 12.81% Projected ADM | DPI |         |         |         |         |         |         |       |       |       |       |     | 8100 \$100 E10 | 200000000000000000000000000000000000000 |       |
|-----------|------------|---------------|--------------|--------------|---------------|---------------|--------------|-------------|---------------|---------------|-------------|-------------|--------------|--------------|----------------------|-----|---------|---------|---------|---------|---------|---------|-------|-------|-------|-------|-----|----------------|-----------------------------------------|-------|
| PER PUPIL | FUNDING    | \$ 1,320.89   | \$ 1,358.30  | \$ 1,427.59  | \$ 1,626.58   | \$ 1,559.73   | \$ 1,580.72  | \$ 1,631.61 | \$ 1,614.64   | \$ 1,531.20   | \$ 1,528.07 | \$ 1,627.48 | \$ 1,685.05  | \$ 1,745.64  | \$ 1,969.22          |     |         |         |         |         |         |         |       |       |       |       |     | 010            | 100                                     | <br>į |
| STUDENT   | MEMBERSHIP | 9,215         | 9,325        | 9,458        | 9,592         | 609'6         | 9,602        | 6,707       | 608'6         | 10,017        | 10,065      | 10,023      | 10,007       | 10,032       | 9,945                |     |         |         |         |         |         |         |       |       |       |       |     | 800° 100°      | *00° X00°                               |       |
| BUDGET    | YEAR       | 2005-2006     | 2006-2007    | 2007-2008    | 2008-2009     | 2009-2010     | 2010-2011    | 2011-2012   | 2012-2013     | 2013-2014     | 2014-2015   | 2015-2016   | 2016-2017    | 2017-2018    | 2018-2019            |     | \$2,000 | \$1,800 | \$1,600 | \$1,400 | \$1,200 | \$1,000 | \$800 | \$600 | \$400 | \$200 | 0\$ | <i>700</i>     | 3000                                    |       |