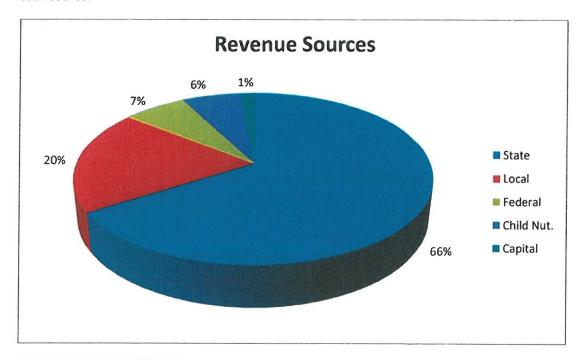

Once the Commissioners and state and federal governments decide on the funding levels, Lee County Schools reviews all revenue sources and makes the final operational decisions for the upcoming school year. The chart below provides a visual of the approximate percentage of funding typically received from each source.

\*Figures based on FY 17/18 funding.

The proposed budget strives to preserve and enhance the goal of the Board of Education: All children will graduate high school with more than a high school diploma. The Board of Education further finds the following beliefs paramount in ensuring that all children in Lee County are provided a sound, basic education in accordance with the Constitution of the State of North Carolina: