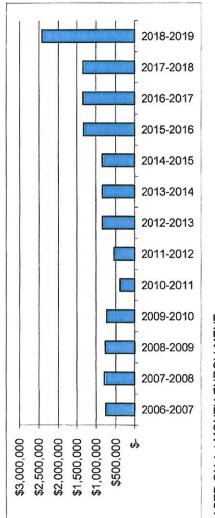

# COUNTY ALLOCATION CURRENT EXPENSE

| TOTAL         CE         SPECIAL         TOTAL           REQUEST         ALLOCATION         ALLOCATION         ALLOCATION           13.053.424.00         \$ 12.171.984.00         \$ 12.171.984.00           13.651.805.00         \$ 12.666.167.00         \$ 12.666.167.00           14.949.260.00         \$ 13.502.134.00         \$ 13.502.134.00           15.602.134.00         \$ 14.978.050.00         \$ 14.978.050.00           15.428.291.00         \$ 15.338.050.00         \$ 15.338.050.00           19.125.962.00         \$ 15.338.050.00         \$ 15.338.050.00           18.761.103.00         \$ 15.338.050.00         \$ 15.338.050.00           18.453.579.00         \$ 16.312.278.00         \$ 16.338.050.00           18.453.579.00         \$ 16.338.050.00         \$ 16.338.050.00           18.453.579.00         \$ 16.342.278.00         \$ 16.338.050.00           18.453.579.00         \$ 16.862.278.00         \$ 16.862.278.00           18.453.579.00         \$ 16.862.278.00         \$ 16.862.278.00           18.996.527.00         \$ 16.883.881.00         \$ 16.883.881.00                                                                                                                                                                                                                                                                                                                                                                                                                                                                                                                                                                                                                                                                                                                                                                                                                                                                                                                                                                                                                                                                                                                          | _       |            | 2                | 2             | 121           | 2        | N             | 3             | 2             | ~          | 2             | 2             | 2             | 2        | 2                | 2                   |
|------------------------------------------------------------------------------------------------------------------------------------------------------------------------------------------------------------------------------------------------------------------------------------------------------------------------------------------------------------------------------------------------------------------------------------------------------------------------------------------------------------------------------------------------------------------------------------------------------------------------------------------------------------------------------------------------------------------------------------------------------------------------------------------------------------------------------------------------------------------------------------------------------------------------------------------------------------------------------------------------------------------------------------------------------------------------------------------------------------------------------------------------------------------------------------------------------------------------------------------------------------------------------------------------------------------------------------------------------------------------------------------------------------------------------------------------------------------------------------------------------------------------------------------------------------------------------------------------------------------------------------------------------------------------------------------------------------------------------------------------------------------------------------------------------------------------------------------------------------------------------------------------------------------------------------------------------------------------------------------------------------------------------------------------------------------------------------------------------------------------------------------------------------------------------------------------------------------------------------------------------|---------|------------|------------------|---------------|---------------|----------|---------------|---------------|---------------|------------|---------------|---------------|---------------|----------|------------------|---------------------|
| TOTAL         CE         SPECIAL         TOTAL           REQUEST         ALLOCATION         ALLOCATION         ALLOCATION           13.053.424.00         \$ 12.171.984.00         \$ 12.071.984.00           13.651.805.00         \$ 12.666.167.00         \$ 12.666.167.00           14.949.280.00         \$ 13.502.134.00         \$ 13.502.134.00           15.602.134.00         \$ 14.978.050.00         \$ 14.978.050.00           15.602.134.00         \$ 15.020.134.00         \$ 15.002.134.00           15.602.134.00         \$ 15.338.050.00         \$ 15.788.050.00           19.228.291.00         \$ 15.338.050.00         \$ 15.338.050.00           18.761.103.00         \$ 15.338.050.00         \$ 15.338.050.00           18.761.103.00         \$ 15.338.050.00         \$ 15.338.050.00           18.761.103.00         \$ 16.312.278.00         \$ 16.312.278.00           18.996.527.00         \$ 16.862.278.00         \$ 16.862.278.00           18.996.527.00         \$ 14.583.881.00         \$ 14.583.881.00                                                                                                                                                                                                                                                                                                                                                                                                                                                                                                                                                                                                                                                                                                                                                                                                                                                                                                                                                                                                                                                                                                                                                                                                    |         |            |                  |               |               |          |               |               |               |            |               |               |               |          |                  |                     |
| TOTAL CE SPECIAL SPECIAL ALLOCATION ALLOCATION ALLOCATION 13.053.424.00 \$ 12.171.984.00 13.651.805.00 \$ 12.666.167.00 14.949.260.00 \$ 13.502.134.00 15.602.134.00 \$ 15.602.134.00 \$ 15.602.134.00 \$ 15.4978.050.00 15.445.974.00 \$ 15.178.050.00 \$ 500,000.00 19.125.962.00 \$ 15.338.050.00 \$ 500,000.00 18.619,423.00 \$ 15.338.050.00 \$ 42,000.00 18.619,423.00 \$ 15.338.050.00 \$ 42,000.00 18.453.579.00 \$ 16.312.278.00 \$ 18.496.527.00 \$ 17.512.278.00 \$ 18.496.527.00 \$ 17.512.278.00 \$ 19.583.881.00 \$ 19.583.881.00 \$ 19.583.881.00 \$ 19.583.881.00 \$ 19.583.881.00 \$ 19.583.881.00 \$ 19.583.881.00 \$ 19.583.881.00 \$ 19.583.881.00 \$ 19.583.881.00 \$ 19.583.881.00 \$ 19.583.881.00 \$ 19.583.881.00 \$ 19.583.881.00 \$ 19.583.881.00 \$ 19.583.881.00 \$ 19.583.881.00 \$ 19.583.881.00 \$ 19.583.881.00 \$ 19.583.881.00 \$ 19.583.881.00 \$ 19.583.881.00 \$ 19.583.881.00 \$ 19.583.881.00 \$ 19.583.881.00 \$ 19.583.881.00 \$ 19.583.881.00 \$ 19.583.881.00 \$ 19.583.881.00 \$ 19.583.881.00 \$ 19.583.881.00 \$ 19.583.881.00 \$ 19.583.881.00 \$ 19.583.881.00 \$ 19.583.881.00 \$ 19.583.881.00 \$ 19.583.881.00 \$ 19.583.881.00 \$ 19.583.881.00 \$ 19.583.881.00 \$ 19.583.881.00 \$ 19.583.881.00 \$ 19.583.881.00 \$ 19.583.881.00 \$ 19.583.881.00 \$ 19.583.881.00 \$ 19.583.881.00 \$ 19.583.881.00 \$ 19.583.881.00 \$ 19.583.881.00 \$ 19.583.881.00 \$ 19.583.881.00 \$ 19.583.881.00 \$ 19.583.881.00 \$ 19.583.881.00 \$ 19.583.881.00 \$ 19.583.881.00 \$ 19.583.881.00 \$ 19.583.881.00 \$ 19.583.881.00 \$ 19.583.881.00 \$ 19.583.881.00 \$ 19.583.881.00 \$ 19.583.881.00 \$ 19.583.881.00 \$ 19.583.881.00 \$ 19.583.881.00 \$ 19.583.881.00 \$ 19.583.881.00 \$ 19.583.881.00 \$ 19.583.881.00 \$ 19.583.881.00 \$ 19.583.881.00 \$ 19.583.881.00 \$ 19.583.881.00 \$ 19.583.881.00 \$ 19.583.881.00 \$ 19.583.881.00 \$ 19.583.881.00 \$ 19.583.881.00 \$ 19.583.881.00 \$ 19.583.881.00 \$ 19.583.881.00 \$ 19.583.881.00 \$ 19.583.881.00 \$ 19.583.881.00 \$ 19.583.881.00 \$ 19.583.881.00 \$ 19.583.881.00 \$ 19.583.881.00 \$ 19.583.881.00 \$ 19.583.881.00 \$ 19.583.881.00 \$ 19.583.881.00 \$ 19.583.881.00 \$ 19.583.881.00 \$ 19.583.881.00 \$ 19.583.881.00 \$ 1 | %       | NC         | 23.30%           | 4.06%         | 6.60%         | 15.55%   | 4.00%         | 1.34%         | 4.35%         | 0.00%      | -3.16%        | 0.27%         | 90.9          | 3.37%    | 3.85%            | 11.83%              |
| TOTAL CE SPECIAL SPECIAL ALLOCATION ALLOCATION ALLOCATION 13.053.424.00 \$ 12.171.984.00 13.651.805.00 \$ 12.666.167.00 14.949.260.00 \$ 13.502.134.00 15.602.134.00 \$ 15.602.134.00 \$ 15.602.134.00 \$ 15.4978.050.00 15.445.974.00 \$ 15.178.050.00 \$ 500,000.00 19.125.962.00 \$ 15.338.050.00 \$ 500,000.00 18.619,423.00 \$ 15.338.050.00 \$ 42,000.00 18.619,423.00 \$ 15.338.050.00 \$ 42,000.00 18.453.579.00 \$ 16.312.278.00 \$ 18.496.527.00 \$ 17.512.278.00 \$ 18.496.527.00 \$ 17.512.278.00 \$ 19.583.881.00 \$ 19.583.881.00 \$ 19.583.881.00 \$ 19.583.881.00 \$ 19.583.881.00 \$ 19.583.881.00 \$ 19.583.881.00 \$ 19.583.881.00 \$ 19.583.881.00 \$ 19.583.881.00 \$ 19.583.881.00 \$ 19.583.881.00 \$ 19.583.881.00 \$ 19.583.881.00 \$ 19.583.881.00 \$ 19.583.881.00 \$ 19.583.881.00 \$ 19.583.881.00 \$ 19.583.881.00 \$ 19.583.881.00 \$ 19.583.881.00 \$ 19.583.881.00 \$ 19.583.881.00 \$ 19.583.881.00 \$ 19.583.881.00 \$ 19.583.881.00 \$ 19.583.881.00 \$ 19.583.881.00 \$ 19.583.881.00 \$ 19.583.881.00 \$ 19.583.881.00 \$ 19.583.881.00 \$ 19.583.881.00 \$ 19.583.881.00 \$ 19.583.881.00 \$ 19.583.881.00 \$ 19.583.881.00 \$ 19.583.881.00 \$ 19.583.881.00 \$ 19.583.881.00 \$ 19.583.881.00 \$ 19.583.881.00 \$ 19.583.881.00 \$ 19.583.881.00 \$ 19.583.881.00 \$ 19.583.881.00 \$ 19.583.881.00 \$ 19.583.881.00 \$ 19.583.881.00 \$ 19.583.881.00 \$ 19.583.881.00 \$ 19.583.881.00 \$ 19.583.881.00 \$ 19.583.881.00 \$ 19.583.881.00 \$ 19.583.881.00 \$ 19.583.881.00 \$ 19.583.881.00 \$ 19.583.881.00 \$ 19.583.881.00 \$ 19.583.881.00 \$ 19.583.881.00 \$ 19.583.881.00 \$ 19.583.881.00 \$ 19.583.881.00 \$ 19.583.881.00 \$ 19.583.881.00 \$ 19.583.881.00 \$ 19.583.881.00 \$ 19.583.881.00 \$ 19.583.881.00 \$ 19.583.881.00 \$ 19.583.881.00 \$ 19.583.881.00 \$ 19.583.881.00 \$ 19.583.881.00 \$ 19.583.881.00 \$ 19.583.881.00 \$ 19.583.881.00 \$ 19.583.881.00 \$ 19.583.881.00 \$ 19.583.881.00 \$ 19.583.881.00 \$ 19.583.881.00 \$ 19.583.881.00 \$ 19.583.881.00 \$ 19.583.881.00 \$ 19.583.881.00 \$ 19.583.881.00 \$ 19.583.881.00 \$ 19.583.881.00 \$ 19.583.881.00 \$ 19.583.881.00 \$ 19.583.881.00 \$ 19.583.881.00 \$ 19.583.881.00 \$ 19.583.881.00 \$ 19.583.881.00 \$ 1 | TOTAL   | ALLOCATION | 12,171,984.00    |               | 13,502,134.00 |          | 14,978,050.00 | 15,178,050.00 | 15,838,050.00 |            | 15,338,050.00 | 15,380,050.00 | 16,312,278.00 |          | 17,512,278.00    | \$ 19,583,881.00    |
| TOTAL         CE         SPEQUEST         ALLOCATION         ALLCATION           13.053.424.00         \$ 12.171.984.00         13.651.805.00         14.949.260.00         \$ 12.666.167.00           14.949.260.00         \$ 13.502.134.00         \$ 15.602.134.00         \$ 15.602.134.00           15.602.134.00         \$ 14.978.050.00         \$ 5           15.445.974.00         \$ 15,178.050.00         \$ 5           19.125.92.200         \$ 15,338.050.00         \$ 5           19.125.92.00         \$ 15,338.050.00         \$ 5           18.619.423.00         \$ 15,338.050.00         \$ 5           18.761.103.00         \$ 15,338.050.00         \$ 18.453.579.00           18.169.819.00         \$ 16,862.278.00         \$ 18.169.819.00           18.996.527.00         \$ 17,512.278.00         \$ 18.896.827.80                                                                                                                                                                                                                                                                                                                                                                                                                                                                                                                                                                                                                                                                                                                                                                                                                                                                                                                                                                                                                                                                                                                                                                                                                                                                                                                                                                                                   |         |            | 65               | 69            | 0,            | 63       | 07            | 07            | 67            |            | -             | 6             | 67            | 97       | -                | -                   |
| TOTAL         CE           REQUEST         ALLCCATION           13.053.424.00         \$ 12.171.984.00           13.651.805.00         \$ 12.666.167.00           14.949.260.00         \$ 15.02.134.00           15.602.134.00         \$ 15.02.134.00           15.45.974.00         \$ 15.78.050.00           19.228,291.00         \$ 15.338.050.00           18.619,423.00         \$ 15.338.050.00           18,761,103.00         \$ 15.338.050.00           18,696,527.00         \$ 16.312,278.00           18,696,527.00         \$ 17.512,278.00           18,698,527.00         \$ 17.512,278.00           19,583,881.00         \$ 19.583,881.00                                                                                                                                                                                                                                                                                                                                                                                                                                                                                                                                                                                                                                                                                                                                                                                                                                                                                                                                                                                                                                                                                                                                                                                                                                                                                                                                                                                                                                                                                                                                                                                        | SPECIAL | LLOCATION  |                  |               |               |          |               |               | 500,000.00    | 500,000.00 | ,             | 42,000.00     |               | 1        | ,                | 1                   |
| REQUEST 13.053.424.00 \$ 13.053.424.00 \$ 14.949.280.00 \$ 15.002,134.00 \$ 15.002,134.00 \$ 15.45.974.00 \$ 19,228.291.00 \$ 19,228.291.00 \$ 19,25.962.00 \$ 18,619,423.00 \$ 18,619,423.00 \$ 18,619,423.00 \$ 18,699.19.00 \$ 18,699.19.00 \$ 18,699.19.00 \$ 18,699.19.00 \$                                                                                                                                                                                                                                                                                                                                                                                                                                                                                                                                                                                                                                                                                                                                                                                                                                                                                                                                                                                                                                                                                                                                                                                                                                                                                                                                                                                                                                                                                                                                                                                                                                                                                                                                                                                                                                                                                                                                                                    |         | A          |                  |               |               |          |               |               | မာ            | မာ         | s             | B             | ιs            | 49       | 69               | 43                  |
|                                                                                                                                                                                                                                                                                                                                                                                                                                                                                                                                                                                                                                                                                                                                                                                                                                                                                                                                                                                                                                                                                                                                                                                                                                                                                                                                                                                                                                                                                                                                                                                                                                                                                                                                                                                                                                                                                                                                                                                                                                                                                                                                                                                                                                                      | 빙       | ALLOCATION | \$ 12,171,984.00 |               |               |          | €9            |               |               |            |               |               |               |          | \$ 17,512,278.00 | \$ 19,583,881.00    |
| NEW PERFORMANCE NO PE                                                                                                                       | TOTAL   | REQUEST    |                  | 13,651,805.00 |               |          |               |               |               |            |               |               |               |          | €9               | \$ 19,583,881.00 \$ |
| YEAR YEAR 2006-200 2006-200 2007-200 2009-201 2010-201 2011-201 2013-201 2014-201 2015-201                                                                                                                                                                                                                                                                                                                                                                                                                                                                                                                                                                                                                                                                                                                                                                                                                                                                                                                                                                                                                                                                                                                                                                                                                                                                                                                                                                                                                                                                                                                                                                                                                                                                                                                                                                                                                                                                                                                                                                                                                                                                                                                                                           |         |            | ဖွ               | 7             | 8             | 6        | 0             | -             | 2             | 3          | 4             | 2             | 9             | 7        |                  | 6                   |
|                                                                                                                                                                                                                                                                                                                                                                                                                                                                                                                                                                                                                                                                                                                                                                                                                                                                                                                                                                                                                                                                                                                                                                                                                                                                                                                                                                                                                                                                                                                                                                                                                                                                                                                                                                                                                                                                                                                                                                                                                                                                                                                                                                                                                                                      | BUDGE   | YEAR       | 2005-200         | 2006-200      | 2007-200      | 2008-200 | 2009-201      | 2010-201      | 2011-201      | 2012-201   | 2013-201      | 2014-201      | 2015-201      | 2016-201 | 2017-201         | 2018-201            |